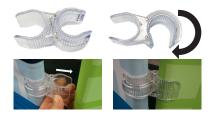

# Plastic Hinge Connector

Used to connect all Eurofit Displays with 1.25" Diameter Poles.