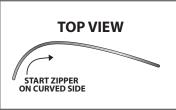

#### Step 4

With the zipper at the bottom, and the zipper pull on the curved side, drape the Graphic (6) over the hardware. By holding the two sides of the zipper together, start to zip from the left side and work your way to the right.