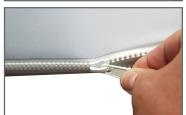

#### Step 4

With the zipper at the bottom, and the zipper pull on the curved side, drape the Graphic (6) over the hardware. By holding the two sides of the zipper together, start to zip from the left side and work your way to the right.