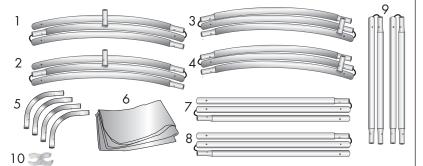

#### **Product Parts**

- 1 Top-Left Curved Pole
- 2 Bottom-Left Curved Pole
- 3 Top-Right Curved Pole
- 4 Bottom-Right Curved Pole
- 5 Corner Poles (x4)
- 6 Graphic
- 7 Vertical Center-Right Pole
- 8 Vertical Center-Left Pole
- 9 Vertical Left/Right
- 10 Plastic Hinge Connector

#### Step 1

Begin by removing all parts from the carry case and place on a clean, flat surface. Ensure you have all the components listed above.

#### Step 2

Assemble all the poles by connecting the corresponding numbers together while pressing the snap button as shown.

#### Step 3

Continue to connect the poles illustrated in the image below.