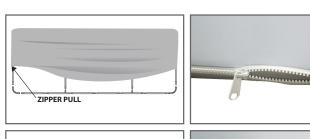

#### Step 4

With the zipper at the bottom, and the zipper pull on the curved side, drape the Graphic (6) over the hardware. By holding the two sides of the zipper together, start to zip from the left side and work your way to the right.